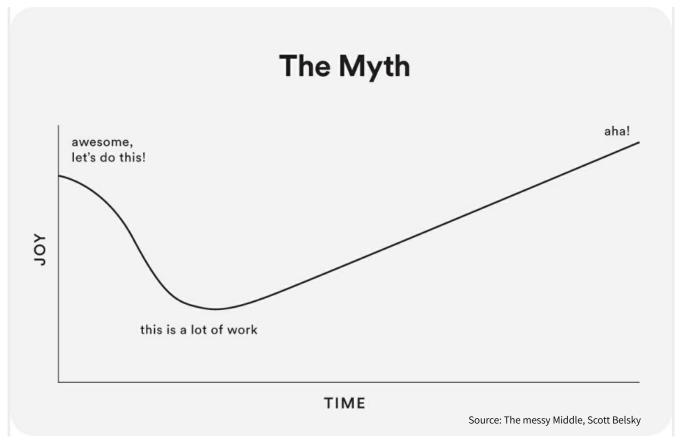

## "You will **find your way only** by <u>reconciling what you</u> <u>learn from others</u> with what you <u>discover on your own</u>."

Scott Belsky

#### The Middle

"But if you stay curious and self-aware, your intuition and conviction

will be **your compass.**"

Scott Belsky

## "When the journey feels gritty and real, your potential becomes more tangible."

Scott Belsky