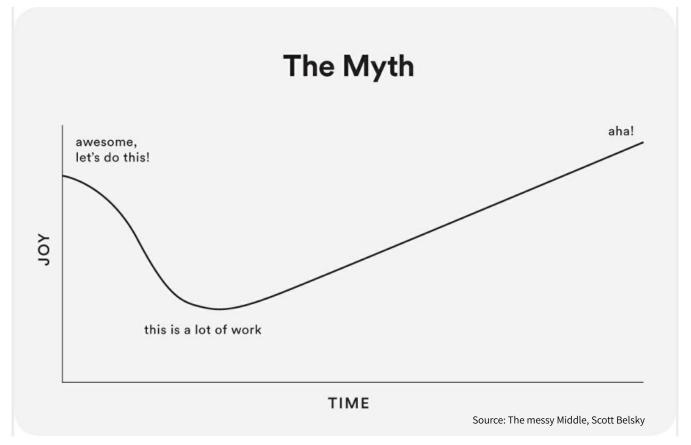

## "You will **find your way only** by <u>reconciling what you</u> <u>learn from others</u> with what you <u>discover on your own</u>."

Scott Belsky

#### The Middle

"But if you stay curious and self-aware, your intuition and conviction

will be **your compass.**"

Scott Belsky

## "When the journey feels gritty and real, your potential becomes more tangible."

Scott Belsky