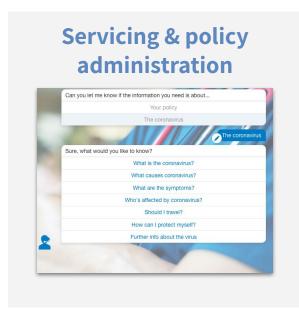

#### Describe Zara's functionality:

Currently <u>Zara</u> can handle non-emergency home and motor claims. She captures enough information to allow her human colleagues to decide on the next step in the claim, be able to call the customer back and proactively deal with the claim.