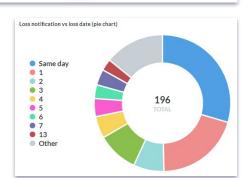

## **Measure performance and pinpoint improvements**

Gather structured data and print in graphs and dashboards to get sense of where the interactions go, identify weaknesses and perform iterations.

(<u>t</u>) Measure