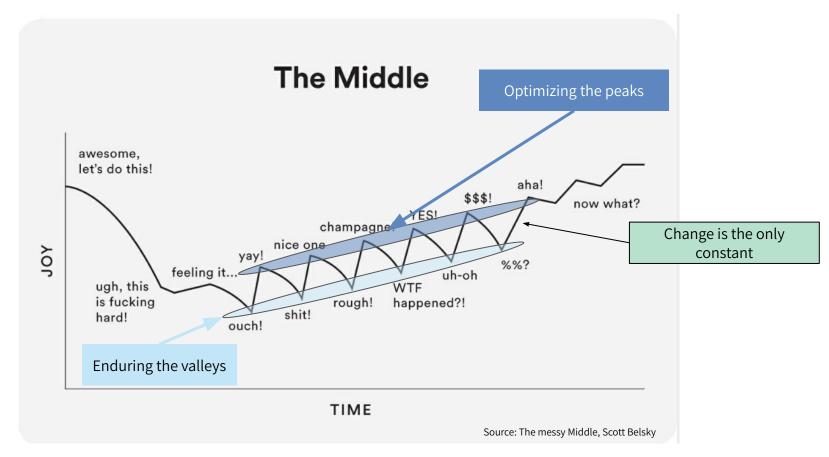

## "You will **find your way only** by <u>reconciling what you</u> <u>learn from others</u> with what you <u>discover on your own</u>."

Scott Belsky

#### The Middle

"But if you stay curious and self-aware, your intuition and conviction

will be **your compass.**"

Scott Belsky

## "When the journey feels gritty and real, your potential becomes more tangible."

Scott Belsky