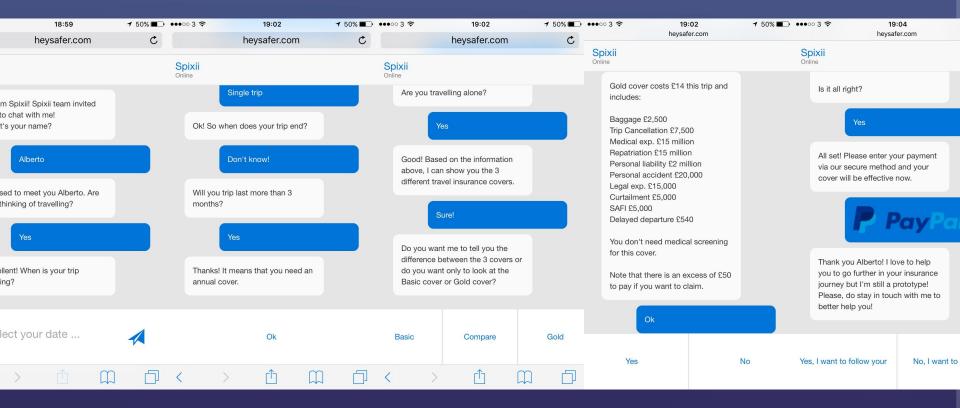

#### Describe Zara's functionality:

Currently <u>Zara</u> can handle non-emergency home and motor claims. She captures enough information to allow her human colleagues to decide on the next step in the claim, be able to call the customer back and proactively deal with the claim.