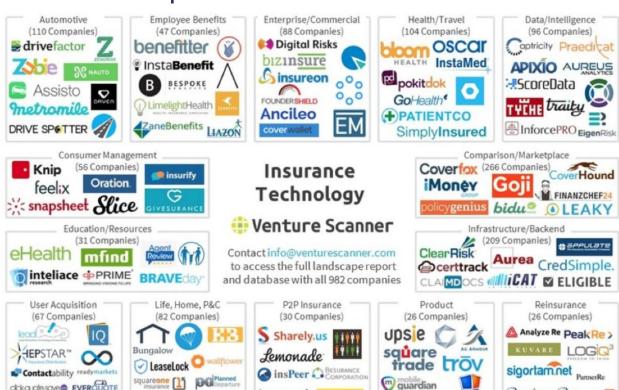

#### InsurTech landscape

cickquotesave® EVERQUOTE

MICROENSURE

inshared 1

GUEVARA

TEKDRY

simplesurance

**Assure Tech** 

inspool

friendsurance

RenaissanceRe-

**Quan**Template