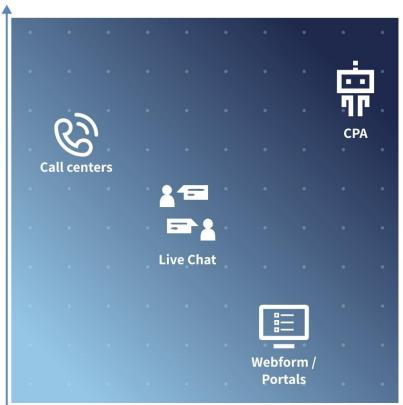

#### Problem

**Customer digital journey Busy line CUSTOMER Busy customer (9-5) INSURER** 