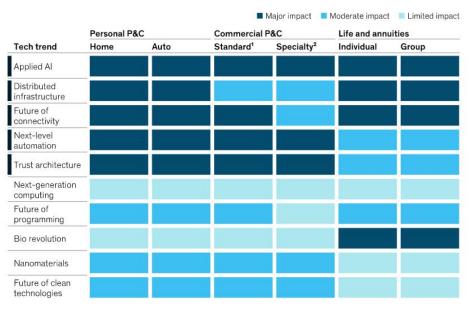

#### How top tech trends will transform insurance

#### Five trends will have a pronounced impact on insurance.

<sup>&</sup>lt;sup>1</sup>Main lines include other liability (claims), marine, financial lines, and specialized property.

McKinsey & Company

<sup>&</sup>lt;sup>2</sup> Main lines include workers' compensation, general liability, commercial auto, commercial multiple peril, and property. Source: McKinsey analysis