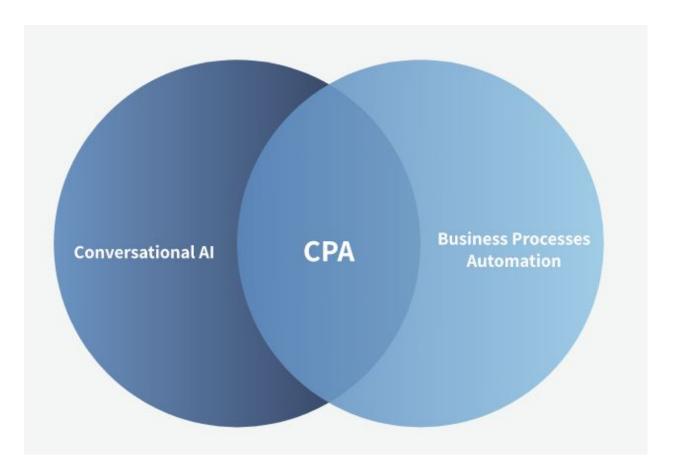

#### Why Conversational Process Automation (CPA)?

## How is CPA different from Conversational AI?