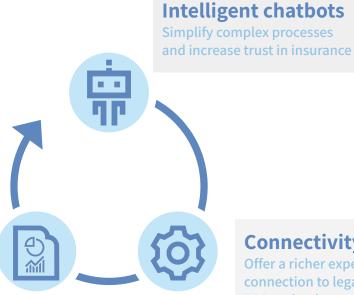

## Linking chatbots to insurance processes

#### **Connectivity hub**

Offer a richer experience with connection to legacy systems, RPA and 3rd party via APIs