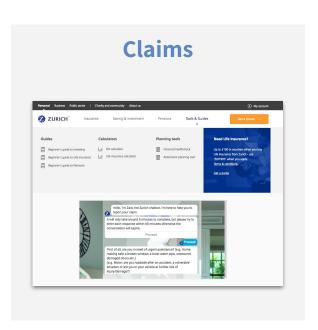

## **Customer verbatim feedback**

"I'm deaf and struggle on the phone also I have severe anxiety so phone conversations are hard so using this service changed my life." This helps because I am working during the day so not that easy to make a phone call.

"Logging a claim on line has been so easy, I was really anxious at how difficult it would be. It is so much easier than an automated system logging over the telephone."