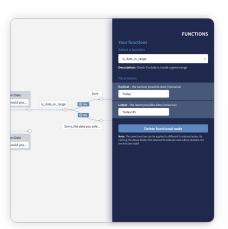

## Make your chatbot smarter with functions

Leverage global functions (e.g. email validation) and create custom functions to integrate with your core systems directly through the platform.

**Function Manager** 

## Maximum editing flexibility

#### Simple input validation

Configure

**Function Manager** 

#### **Pre-built integrations**

**Custom Functions** 