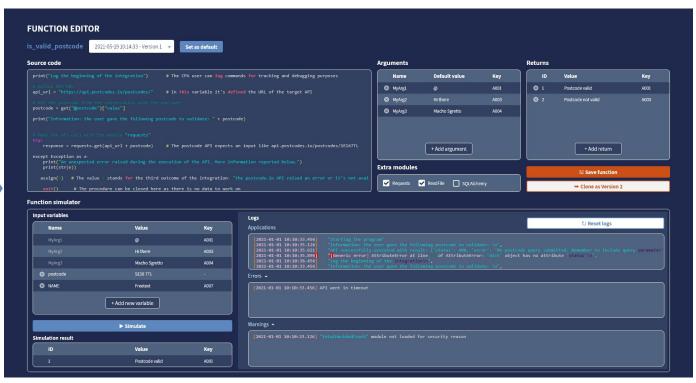

## Make your chatbot smarter with functions

Leverage global functions (e.g. email validation) and create custom functions to integrate with your core systems directly through the platform.

**Function Manager** 

## Maximum editing flexibility

#### Simple input validation

Configure

**Function Manager** 

#### **Pre-built integrations**

**Custom Functions** 