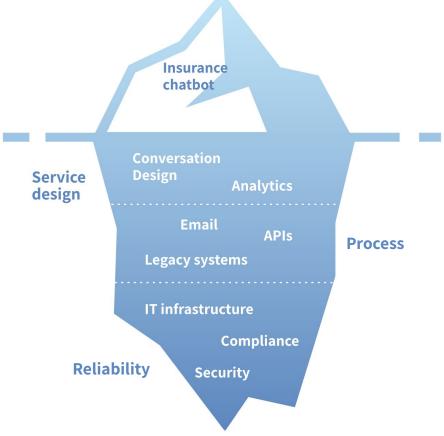

#### **Conversational Process Automation (CPA) platform**

Augmenting insurance processes into personal and scalable conversations

#### Why Conversational Process Automation (CPA)?

## How is CPA different from Conversational AI?