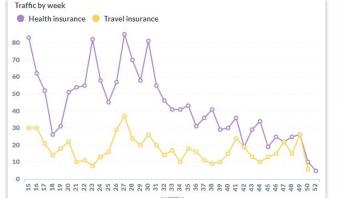

## **Measure performance and pinpoint improvements**

Gather structured data and print in graphs and dashboards to get sense of where the interactions go, identify weaknesses and perform iterations.

(<u>t</u>) Measure