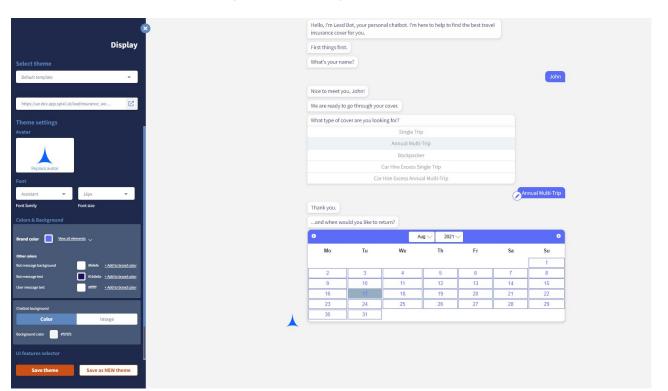

#### **Tailor your chatbot interface**

All Spixii Intelligent Chatbots come with a sleek and flexible interface and are white-label with intuitive configuration straight from the platform.

**Intelligent Chatbots** 

#### Leverage templates and intelligent modules

**Device Optimisation** 

**Media Upload** 

**Intelligent Chatbots** 

गा Display