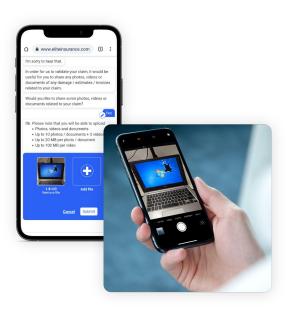

#### Describe Zara's functionality:

Currently <u>Zara</u> can handle non-emergency home and motor claims. She captures enough information to allow her human colleagues to decide on the next step in the claim, be able to call the customer back and proactively deal with the claim.