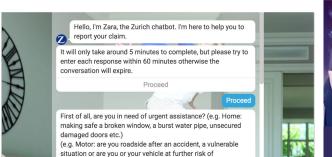

#### Describe Zara's functionality:

Currently <u>Zara</u> can handle non-emergency home and motor claims. She captures enough information to allow her human colleagues to decide on the next step in the claim, be able to call the customer back and proactively deal with the claim.